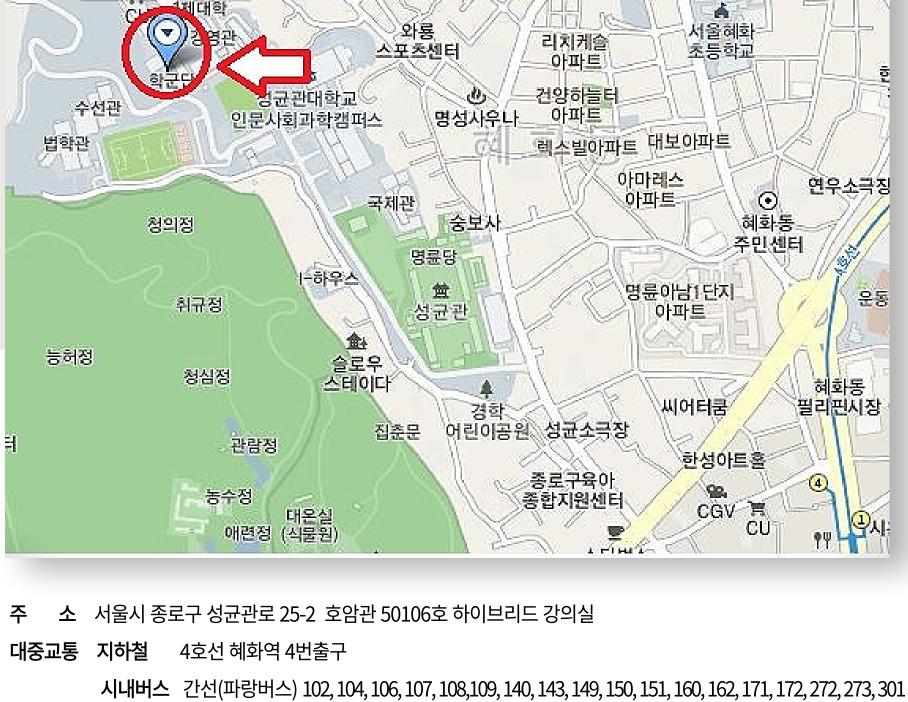

한국성인계속교육학회 회장 고장완 올림

일 시 2022년 11월 26일 (토요일) 14:00~17:00

장 소 성균관대학교 호암관 50106호 하이브리드 강의실 (서울시 종로구 성균관로 25-2)

주 관 한국성인계속교육학회

주 최 한국성인계속교육학회, 성균관대학교 교육연구원

**참가비** 회원 20,000원 / 비회원 30,000원 (자료집 제공)

### 성균관대학교 호암관

학술대회장 오시는 길

**시내버스** 간선(파랑버스) 102, 104, 106, 107, 108,109, 140, 143, 1 지선(초록버스) 2112

마을버스 종로 02번 (왕복, 수선관위 후문 앞 옥류천정류장 출발) 종로 08번 (편도, 양현관 앞 출발)

대학로 07번 (4호선 혜화역 1번출구 출발)